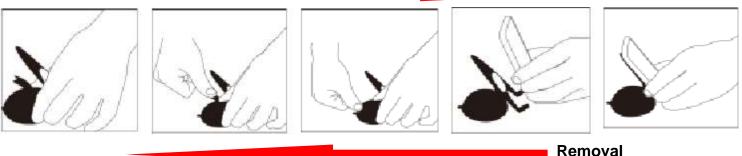

### Easy Installation & Removal

Just put it on any surface press down the lever...done!

Installation