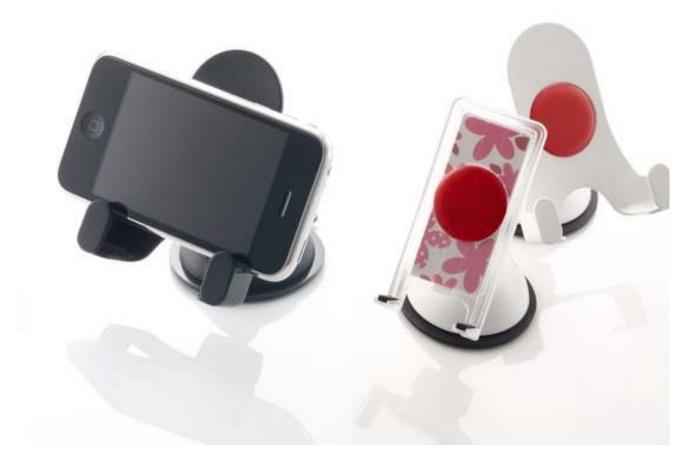

# Mobile Fit.

## The miraculous suction cup

Mobile Fit is a series of convenient mobile device stands to be used in your automobile.

Designed with simplicity and grace, Mobile Fit uses the special patented elastomer suction cup of latest technology to hold your device.

Easy installation, easy removal. Firm attachment on any place you like (even rough leather dashboard), but never leave a trace on your device.

And of course, it is not limited to be used only inside a car.

### Any Surface, Strong Absorption

Mobile Fit integrated an effective sucking disc holder on the bottom and elastomer auto-adhesive gel part to bind your device.

Mobile Fit remains stable even on coarse surfaces, which no traditional sucking disc can do. It also grips much more firmly than the traditional sucking disc, protecting passenger & device's safety in fast-moving automobiles.