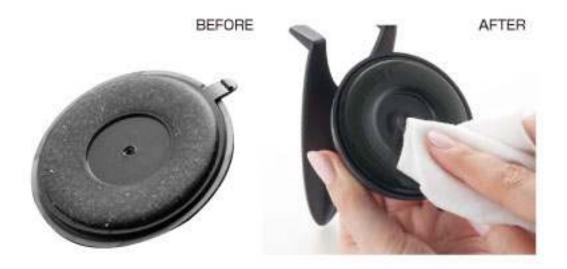

#### Easy Restoration

If the sucking disc gets dirty, just rinse with water or simply wipe clean with a wet tissue, allow it to dry, then use it again. You can re-use this product as many times as you like, just clean and it will become like-new.